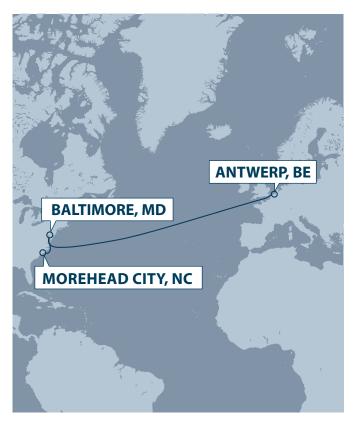

## **BENEFITS**

Fixed ports Antwerp, Baltimore and Morehead city (other ports on inducement) | Cargoes: self-driving, rolling, towable equipment and static cargo on roll trailers | Liner owned and shippers owned containers | Stuffing and stripping services | Pre/on-carriage services | 14 days free storage time | Transhipment possibilities with Transfernica Liner Service from to the Baltic