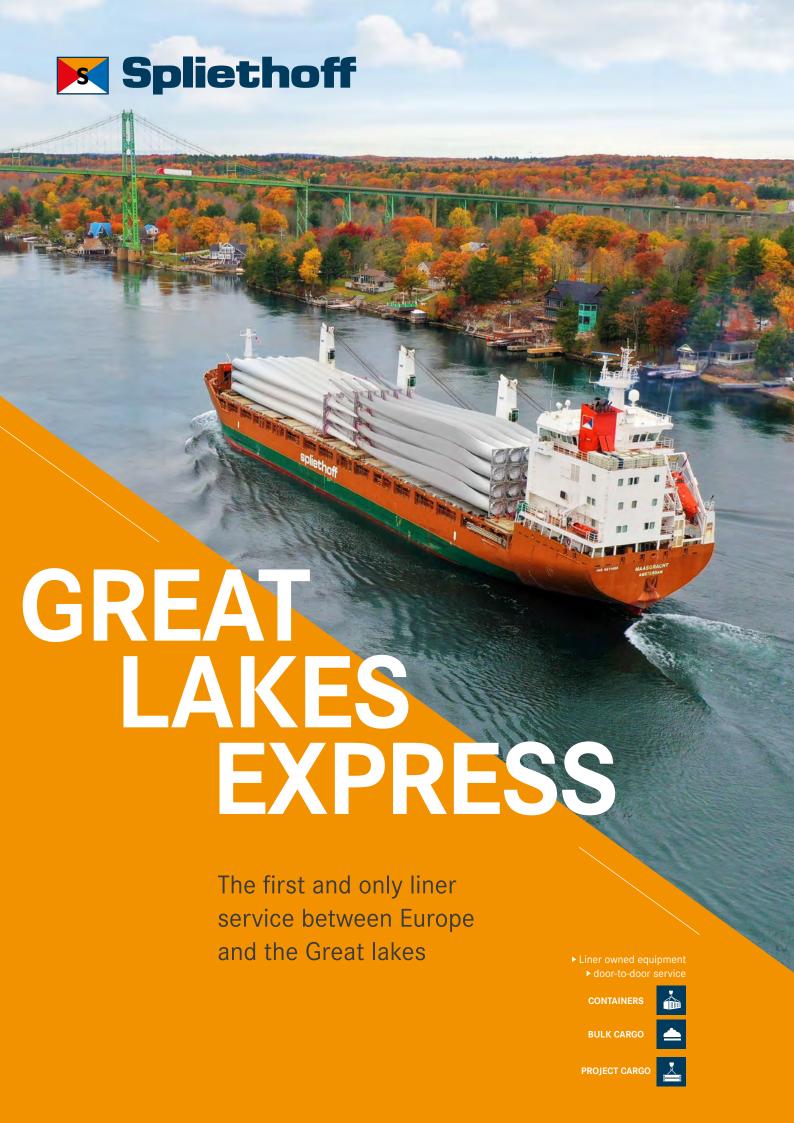

# The first and only liner service between Europe and the Great Lakes

The Great Lakes Express (GLE) has been offering twice-monthly year-round sailings between Europe and the Great Lakes for many years. Even when the Great Lakes are closed we can guarantee that your cargo is transported to this area.

The service between Europe and the Great Lakes' ports offers a quick transit for various cargo commodities typically with a 15-day transit time.

Other Great Lakes' ports and onward connections are also available through Spliethoff's Americas' logistics network to the US Midwest. Spliethoff's European logistics network makes through bills of lading possible to the Continent and any other destination worldwide.