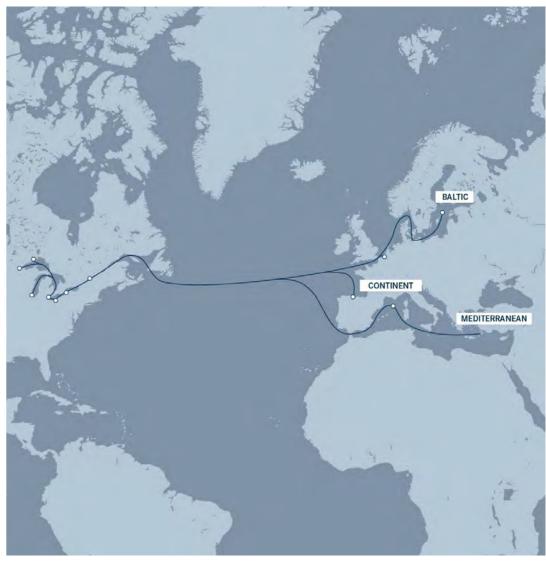

The service between Europe and the Great Lakes' ports offers a quick transit for various cargo commodities typically with a 15-day transit time.

Other Great Lakes' ports and onward connections are also available through Spliethoff's Americas' logistics network to the US Midwest. Spliethoff's European logistics network makes through bills of lading possible to the Continent and any other destination worldwide.